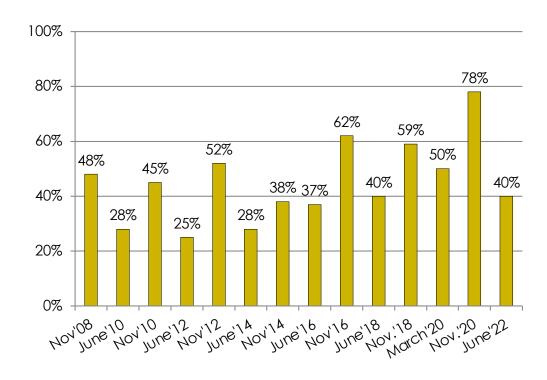

# Historical voter turnout has ranged from a low of 25% in June of 2012 to a high of 78% in November 2020

- Voter turnout varies considerably by election date and type of election and must be considered as different voters show up for different elections
- June 2024 turnout is estimated to be 55%; November 2024 turnout is estimated to be 80%