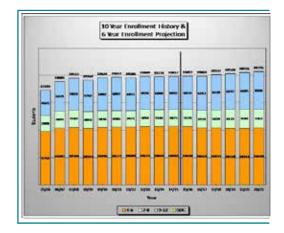

# Enrollment Summary by Grade

02/27/2023 to 03/24/2023 = 20 school days

| Grade | Carry<br>FWD | Gain | Loss  | Enrollment<br>End Period |  |
|-------|--------------|------|-------|--------------------------|--|
| TK-K  | 58           | 0    | 0     | 58                       |  |
| 1     | 33           | 0    | 0     | 33                       |  |
| 2     | 42           | 0    | 0     | 42                       |  |
| 3     | 39           | 0    | 0     | 39                       |  |
| 4     | 39           | 0    | 0     | 39                       |  |
| 5     | 40           | 0    | 0     | 40                       |  |
| 6     | 50           | 0    | 0     | 50                       |  |
| 7     | 37           | 0    | 0     | 37                       |  |
| 8     | 43           | 0    | 0     | 43                       |  |
| TOTAL | 381          |      | TOTAL | 381                      |  |

# Enrollment Summary by Grade

01/30/2023 to 02/24/2023 = 18 school days

| Grade | Carry<br>FWD | Gain | Loss  | Enrollment<br>End Period |
|-------|--------------|------|-------|--------------------------|
| TK-K  | 58           | 0    | 0     | 58                       |
| 1     | 33           | 0    | 0     | 33                       |
| 2     | 42           | 0    | 0     | 42                       |
| 3     | 39           | 0    | 0     | 39                       |
| 4     | 39           | 0    | 0     | 39                       |
| 5     | 40           | 0    | 0     | 40                       |
| 6     | 49           | 1    | 0     | 50                       |
| 7     | 37           | 0    | 0     | 37                       |
| 8     | 42           | 1    | 0     | 43                       |
| TOTAL | 379          |      | TOTAL | 381                      |