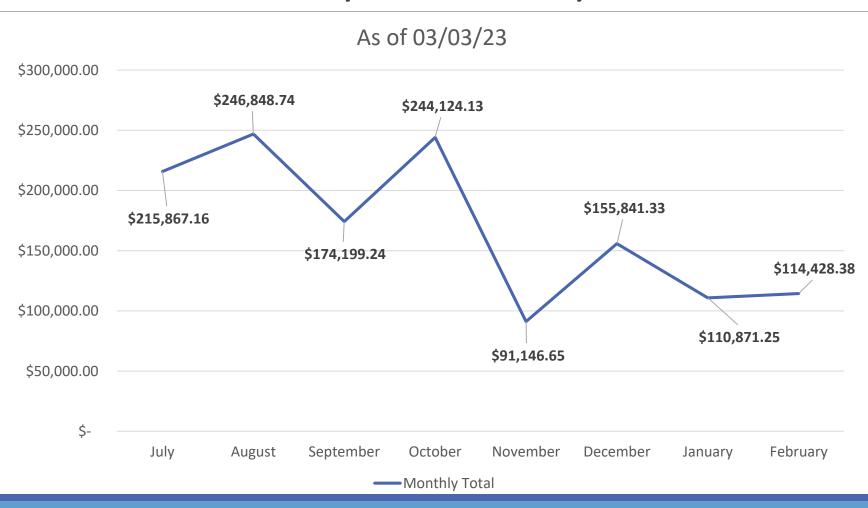

| 20.80 |
| TOTAL: 1000-6000                                                                          | 175,391.00 | 116,690.59                                          | 116,690.59   | 66.53        |                                    | 22,226.85  | 36,473.56               | 20.80 |
| TOTAL: EXPENSES                                                                           | 175,391.00 | 116,690.59                                          | 116,690.59   | 66.53        |                                    | 22,226.85  | 36,473.56               | 20.80 |

# January Vendor Payments

| Date       | Amount       |
|------------|--------------|
| 02/02/2023 | \$65,572.60  |
| 02/09/2023 | \$23,313.82  |
| 02/23/2023 | \$25,541.95  |
| Total      | \$114,428.37 |

# Vendor Payments by Month



### February Payroll

#### Payroll Expense by Category



### Bank Reconciliation Balances

Revolving Account \$2,087.95



Student Body Account \$11,603.17

# Questions



Mr. Ken Horn Superintendent/Principal

PHONE: 559-564-2106

5. DISCUSSION & REPORTS 5.5 Review Sequoia Union Bonding Information



### Sequoia Union Elementary School District

#### District Financial Analysis

by

Isom Advisors, a Division of Urban Futures, Inc.

January 20, 2023



1470 Maria Lane, Ste. 315 - Walnut Creek, CA 94596

# About the Firm

# Introduction



# Meeting your financial challenges and saving you money

# Sequoia Union Elementary School District

- Isom Advisors is a full service planning, campaign, and financial advisory firm that serves California school districts
- The leading financial adv