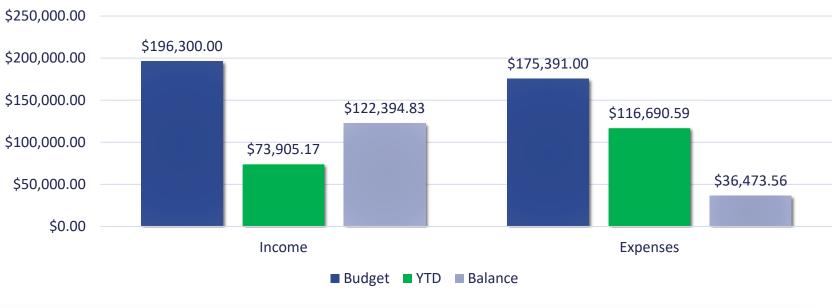

### Cafeteria Fund 130

As of 03/03/2023

| 42 - Sequoia Union Elementary School District  FUND: 130 - Cafeteria Special Revenue Fund |            | BUDGET REPORT  FY: 2023 FROM: 7/1/2022 TO 6/30/2023 |              | BDG113       | 3/3/2023 Page 4 of 4<br>11:16:31AM |            | 4                       |       |
|-------------------------------------------------------------------------------------------|------------|-----------------------------------------------------|--------------|--------------|------------------------------------|------------|-------------------------|-------|
| FD RE PY GO FN OB SI L2                                                                   |            | Working                                             | Current      | Year To Date | %                                  | Encumbered | UNENCUMBERED<br>Balance | %     |
| SUMMARY FOR 130 - CAFETERIA SPECIAL REVENUE FUND                                          |            |                                                     |              |              |                                    |            |                         |       |
|                                                                                           |            | Current                                             | Year To Date | %            |                                    | Encumbered | Balance                 | %     |
| TOTAL: INCOME                                                                             | 196,300.00 | 73,905.17                                           | 73,905.17    | 37.65        |                                    | 0.00       | 122,394.83              | 62.35 |
| TOTAL: 1000-5000                                                                          | 175,391.00 | 116,690.59                                          | 116,690.59   | 66.53        |                                    | 22,226.85  | 36,473.56               | 20.80 |
| TOTAL: 1000-6000                                                                          | 175,391.00 | 116,690.59                                          | 116,690.59   | 66.53        |                                    | 22,226.85  | 36,473.56               | 20.80 |
| TOTAL: EXPENSES                                                                           | 175,391.00 | 116,690.59                                          | 116,690.59   | 66.53        |                                    | 22,226.85  | 36,473.56               | 20.80 |