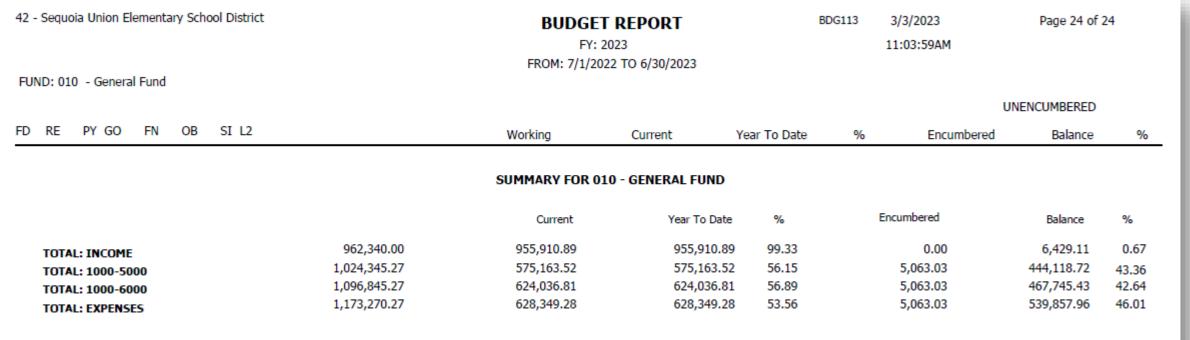

## **BUDGET REPORT** FY: 2023

FROM: 7/1/2022 TO 6/30/2023

BDG113 3/3/2023

11:03:59AM

FUND: 010 - General Fund

UNENCUMBERED

Page 1 of 24

|                                                  |        |       |   |              |            |              |        | l          | JNENCUMBERED |        |
|--------------------------------------------------|--------|-------|---|--------------|------------|--------------|--------|------------|--------------|--------|
| FD RE PY GO FN OB SI L2                          |        |       |   | Working      | Current    | Year To Date | %      | Encumbered | Balance      | %      |
| LCFF State Aid - Current Year                    |        |       |   |              |            |              |        |            |              |        |
| 010-00000-0-00000-00000-80110-0-0000             |        |       |   | 382,828.00   | 207,278.50 | 207,278.50   | 54.10  | 0.00       | 175,549.50   | 45.86  |
|                                                  | TOTAL: | 80110 |   | 382,828.00   | 207,278.50 | 207,278.50   | 54.14  | 0.00       | 175,549.50   | 45.86  |
| Education Protection Account                     |        |       |   |              |            |              |        |            |              |        |
| 010-14000-0-00000-00000-80120-0-0000             |        |       |   | 107,638.00   | 43,372.00  | 43,372.00    | 40.30  | 0.00       | 64,266.00    | 59.71  |
|                                                  | TOTAL: | 80120 |   | 107,638.00   | 43,372.00  | 43,372.00    | 40.29  | 0.00       | 64,266.00    | 59.71  |
| LCFF/Revenue Limit State Aid - Prior Years       |        |       |   |              |            |              |        |            |              |        |
| 010-00000-0-00000-00000-80190-0-0000             |        |       |   | 0.00         | 13,862.08  | 13,862.08    | 0.00   | 0.00       | (13,862.08)  | 0.00   |
| 010-14000-0-00000-00000-80190-0-0000             |        |       |   | 0.00         | 0.00       | 0.00         | 0.00   | 0.00       | 0.00         | 0.00   |
|                                                  | TOTAL: | 80190 |   | 0.00         | 13,862.08  | 13,862.08    | 0.00   | 0.00       | (13,862.08)  | 0.00   |
| Secured Rolls Tax                                |        |       |   |              |            |              |        |            |              |        |
| 010-00000-0-00000-00000-80410-0-0000             |        |       |   | 605,437.00   | 328,973.55 | 328,973.55   | 54.30  | 0.00       | 276,463.45   | 45.66  |
|                                                  | TOTAL: | 80410 |   | 605,437.00   | 328,973.55 | 328,973.55   | 54.34  | 0.00       | 276,463.45   | 45.66  |
| Unsecured Roll Taxes                             |        |       |   |              |            |              |        |            |              |        |
| 010-00000-0-00000-00000-80420-0-0000             |        |       |   | 0.00         | 39,548.88  | 39,548.88    | 0.00   | 0.00       | (39,548.88)  | 0.00   |
|                                                  | TOTAL: | 80420 |   | 0.00         | 39,548.88  | 39,548.88    | 0.00   | 0.00       | (39,548.88)  | 0.00   |
| Prior Years' Taxes                               |        |       |   |              |            |              |        |            |              |        |
| 010-00000-0-00000-00000-80430-0-0000             |        |       |   | 0.00         | 4,983.55   | 4,983.55     | 0.00   | 0.00       | (4,983.55)   | 0.00   |
|                                                  | TOTAL: | 80430 |   | 0.00         | 4,983.55   | 4,983.55     | 0.00   | 0.00       | (4,983.55)   | 0.00   |
| Supplemental Taxes                               |        |       |   |              |            |              |        |            |              |        |
| 010-00000-0-00000-00000-80440-0-0000             |        |       |   | 0.00         | 1,896.95   | 1,896.95     | 0.00   | 0.00       | (1,896.95)   | 0.00   |
|                                                  | TOTAL: | 80440 |   | 0.00         | 1,896.95   | 1,896.95     | 0.00   | 0.00       | (1,896.95)   | 0.00   |
| Transfers to Charter Schools in Lieu of Property | Taxes  |       |   |              |            |              |        |            |              |        |
| 010-00000-0-00000-00000-80960-0-0000             |        |       |   | (534,928.00) | 0.00       | 0.00         | 0.00   | 0.00       | (534,928.00) | 100.00 |
|                                                  | TOTAL: | 80960 |   | (534,928.00) | 0.00       | 0.00         | 0.00   | 0.00       | (534,928.00) | 100.00 |
| Child Nutrition Programs                         |        |       |   |              |            |              |        |            |              |        |
| 010-54660-0-00000-00000-82200-0-0000             |        |       |   | 0.00         | 13,713.37  | 13,713.37    | 0.00   | 0.00       | (13,713.37)  | 0.00   |
|                                                  | TOTAL: | 82200 |   | 0.00         | 13,713.37  | 13,713.37    | 0.00   | 0.00       | (13,713.37)  | 0.00   |
| All Other Federal Revenue                        |        |       |   |              |            |              |        |            |              |        |
| 010-30100-0-00000-00000-82900-0-0000             |        |       |   | 9,140.00     | 3,981.56   | 3,981.56     | 43.60  | 0.00       | 5,158.44     | 56.44  |
| 010-30100-3-00000-00000-82900-0-0000             |        |       | C | 0.00         | 0.00       | 0.00         | 0.00   | 0.00       | 0.00         | 0.00   |
| 010-32100-0-00000-00000-82900-0-0000             |        |       |   | 1,395.00     | 1,395.46   | 1,395.46     | 100.00 | 0.00       | (0.46)       | 0.00   |
|                                                  |        |       |   |              | 1          |              |        |            |              |        |

BDG113 3/3/2023

11:03:59AM

Page 3 of 24

FY: 2023 FROM: 7/1/2022 TO 6/30/2023

FUND: 010 - General Fund

|                                              |             |       |   |              |             |              |        | •          | DINEINCOMBERED |        |
|----------------------------------------------|-------------|-------|---|--------------|-------------|--------------|--------|------------|----------------|--------|
| FD RE PY GO FN OB SI L2                      |             |       |   | Working      | Current     | Year To Date | %      | Encumbered | Balance        | %      |
| 010-00000-0-00000-00000-86601-0-0000         |             |       |   | 0.00         | 0.00        | 0.00         | 0.00   | 0.00       | 0.00           | 0.00   |
|                                              | TOTAL:      | 86601 |   | 0.00         | 0.00        | 0.00         | 0.00   | 0.00       | 0.00           | 0.00   |
| Interest - Refund of Federal/State Interest  |             |       |   |              |             |              |        |            |                |        |
| 010-00000-0-00000-00000-86602-0-0000         |             |       |   | 0.00         | 0.00        | 0.00         | 0.00   | 0.00       | 0.00           | 0.00   |
|                                              | TOTAL:      | 86602 |   | 0.00         | 0.00        | 0.00         | 0.00   | 0.00       | 0.00           | 0.00   |
| Net Increase (Decrease) in the Fair Value of | Investments | 5     |   |              |             |              |        |            |                |        |
| 010-00000-0-00000-00000-86620-0-0000         |             |       |   | 0.00         | 36,339.79   | 36,339.79    | 0.00   | 0.00       | (36,339.79)    | 0.00   |
|                                              | TOTAL:      | 86620 |   | 0.00         | 36,339.79   | 36,339.79    | 0.00   | 0.00       | (36,339.79)    | 0.00   |
| All Other Local Revenue                      |             |       |   |              |             |              |        |            |                |        |
| 010-00000-0-00000-00000-86990-0-0000         |             |       |   | 35,000.00    | 39,191.53   | 39,191.53    | 112.00 | 0.00       | (4,191.53)     | 0.00   |
| 010-00000-0-00000-24203-86990-0-0000         |             |       |   | 0.00         | 50.00       | 50.00        | 0.00   | 0.00       | (50.00)        | 0.00   |
| 010-00099-0-00000-00000-86990-0-0000         |             |       |   | 0.00         | 2,588.32    | 2,588.32     | 0.00   | 0.00       | (2,588.32)     | 0.00   |
| 010-07200-0-00000-00000-86990-0-0000         |             |       |   | 0.00         | 0.00        | 0.00         | 0.00   | 0.00       | 0.00           | 0.00   |
| 010-90570-0-00000-00000-86990-0-0000         |             |       |   | 121,265.00   | 121,265.02  | 121,265.02   | 100.00 | 0.00       | (0.02)         | 0.00   |
|                                              | TOTAL:      | 86990 |   | 156,265.00   | 163,094.87  | 163,094.87   | 104.37 | 0.00       | (6,829.87)     | 0.00   |
| All Other Transfers from JPAs                |             |       |   |              |             |              |        |            |                |        |
| 010-00000-0-00000-00000-87830-0-0000         |             |       |   | 0.00         | 0.00        | 0.00         | 0.00   | 0.00       | 0.00           | 0.00   |
|                                              | TOTAL:      | 87830 |   | 0.00         | 0.00        | 0.00         | 0.00   | 0.00       | 0.00           | 0.00   |
| Other Authorized Interfund Transfers In      |             |       |   |              |             |              |        |            |                |        |
| 010-00000-0-00000-00000-89190-0-0000         |             |       |   | 0.00         | 0.00        | 0.00         | 0.00   | 0.00       | 0.00           | 0.00   |
|                                              | TOTAL:      | 89190 |   | 0.00         | 0.00        | 0.00         | 0.00   | 0.00       | 0.00           | 0.00   |
| Contributions from Unrestricted Resources    |             |       |   |              |             |              |        |            |                |        |
| 010-00000-0-00000-00000-89800-0-0000         |             |       |   | (91,428.00)  | 0.00        | 0.00         | 0.00   | 0.00       | (91,428.00)    | 100.00 |
| 010-06205-0-00000-00000-89800-0-0000         |             |       |   | (57,692.00)  | (57,692.00) | (57,692.00)  | 100.00 | 0.00       | 0.00           | 0.00   |
| 010-07200-0-00000-00000-89800-0-0000         |             |       |   | 37,184.00    | 0.00        | 0.00         | 0.00   | 0.00       | 37,184.00      | 100.00 |
| 010-07230-0-00000-00000-89800-0-0000         |             |       |   | 21,409.00    | 0.00        | 0.00         | 0.00   | 0.00       | 21,409.00      | 100.00 |
| 010-14000-0-00000-00000-89800-0-0000         |             |       |   | 0.00         | 0.00        | 0.00         | 0.00   | 0.00       | 0.00           | 0.00   |
| 010-30100-0-00000-00000-89800-0-0000         |             |       |   | 5,149.00     | 0.00        | 0.00         | 0.00   | 0.00       | 5,149.00       | 100.00 |
| 010-30100-3-00000-00000-89800-0-0000         |             |       | C | 0.00         | 0.00        | 0.00         | 0.00   | 0.00       | 0.00           | 0.00   |
| 010-81500-0-00000-00000-89800-0-0000         |             |       |   | 205,378.00   | 57,692.00   | 57,692.00    | 28.10  | 0.00       | 147,686.00     | 71.91  |
| 010-90570-0-00000-00000-89800-0-0000         |             |       |   | (120,000.00) | 0.00        | 0.00         | 0.00   | 0.00       | (120,000.00)   | 100.00 |
|                                              | TOTAL:      | 89800 |   | 0.00         | 0.00        | 0.00         | 0.00   | 0.00       | 0.00           | 0.00   |
|                                              | TOTAL:      | 80000 |   | 962,340.00   | 955,910.89  | 955,910.89   | 99.33  | 0.00       | 6,429.11       | 0.67   |
|                                              |             |       |   |              |             |              |        |            |                |        |