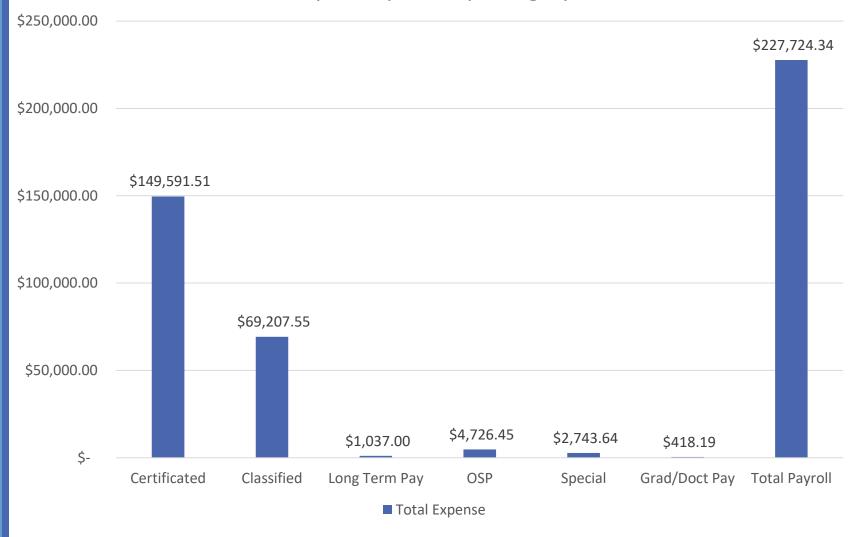

| 175,391.00 | 116,690.59                                          | 116,690.59   | 66.53        |                                    | 22,226.85  | 36,473.56               | 20.80 |
| TOTAL: EXPENSES                                                                           | 175,391.00 | 116,690.59                                          | 116,690.59   | 66.53        |                                    | 22,226.85  | 36,473.56               | 20.80 |

# January Vendor Payments

| Date       | Amount       |
|------------|--------------|
| 02/02/2023 | \$65,572.60  |
| 02/09/2023 | \$23,313.82  |
| 02/23/2023 | \$25,541.95  |
| Total      | \$114,428.37 |

# Vendor Payments by Month



### February Payroll

#### Payroll Expense by Category



### Bank Reconciliation Balances

Revolving Account \$2,087.95



Student Body Account \$11,603.17

# Questions



Mr. Ken Horn Superintendent/Principal

PHONE: 559-564-2106

5. DISCUSSION & REPORTS 5.5 Review Sequoia Union Bonding Information



### Sequoia Union Elementary School District

#### District Financial Analysis

by

Isom Advisors, a Division of Urban Futures, Inc.

January 20, 2023



1470 Maria Lane, Ste. 315 - Walnut Creek, CA 94596

# About the Firm

# Introduction



# Meeting your financial challenges and saving you money

# Sequoia Union Elementary School District

- Isom Advisors is a full service planning, campaign, and financial advisory firm that serves California school districts
- The leading financial advisor to school districts since 2011 based on number of fin