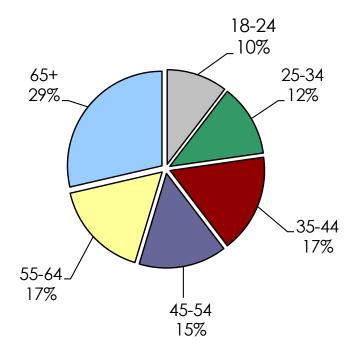

# Sequoia Union Elementary School District

- District has 1,297 total voters
- Majority of voters are Republicans (56%)
- 86% of voters vote-by-mail
- District has an older voting population with 45% of voters aged 55 and older