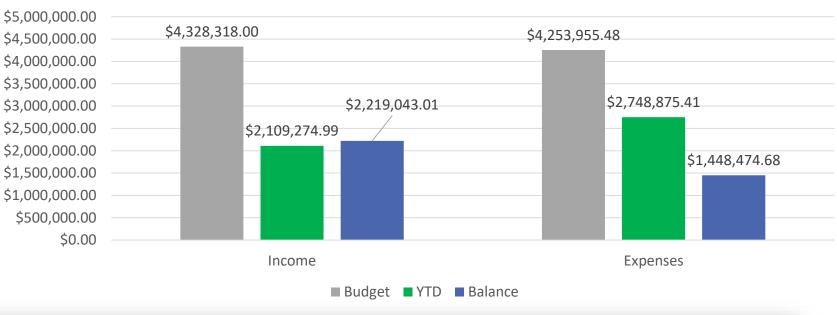

### District Fund 010

As of 03/03/2023

### Charter Fund 090

As of 03/03/2023

TOTAL: EXPENSES

42 - Sequoia Union Elementary School District BDG113 3/3/2023 Page 23 of 23 BUDGET REPORT FY: 2023 11:11:49AM FROM: 7/1/2022 TO 6/30/2023 FUND: 090 - Charter Schools Special Revenue Fund UNENCUMBERED PY GO FΝ OB SI L2 Working Current Year To Date Encumbered Balance % SUMMARY FOR 090 - CHARTER SCHOOLS SPECIAL REVENUE FUND Encumbered Current Year To Date % Balance % 4,328,318.00 2,109,274.99 2,109,274.99 48.73 0.00 2,219,043.01 51.27 TOTAL: INCOME 4,226,250.48 2,721,171.49 2,721,171.49 64.39 56,605.39 1,448,473.60 34.27 TOTAL: 1000-5000 4,226,250.48 2,721,171.49 64.39 56,605.39 1,448,473.60 34.27 2,721,171.49 TOTAL: 1000-6000

2,748,875.41

64.62

56,605.39

1,448,474.68

34.05

2,748,875.41

4,253,955.48