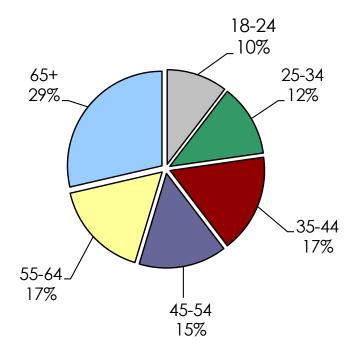

# Sequoia Union Elementary School District

- District has 1,297 total voters
- Majority of voters are Republicans (56%)
- 86% of voters vote-by-mail
- District has an older voting population with 45% of voters aged 55 and older

| District Voter Demographics |       |     |  |  |  |  |
|-----------------------------|-------|-----|--|--|--|--|
| Total Percent               |       |     |  |  |  |  |
| Republicans                 | 731   | 56% |  |  |  |  |
| Democrats                   | 242   | 19% |  |  |  |  |
| Other                       | 324   | 25% |  |  |  |  |
| VBM Voters                  | 1,109 | 86% |  |  |  |  |

# Voter Age Demographics

Source: Political Data