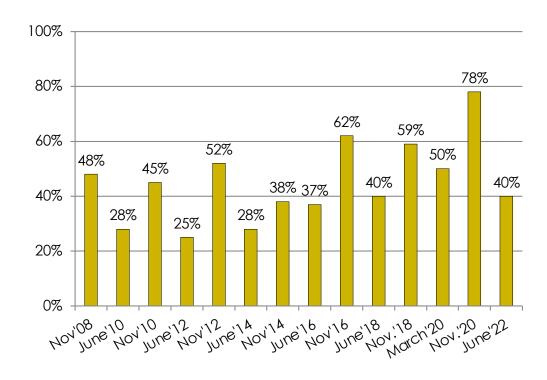

# Historical voter turnout has ranged from a low of 25% in June of 2012 to a high of 78% in November 2020

- Voter turnout varies considerably by election date and type of election and must be considered as different voters show up for different elections
- June 2024 turnout is estimated to be 55%; November 2024 turnout is estimated to be 80%

#### **Recent District Voter Turnouts**

Source: Political Data

Next Steps