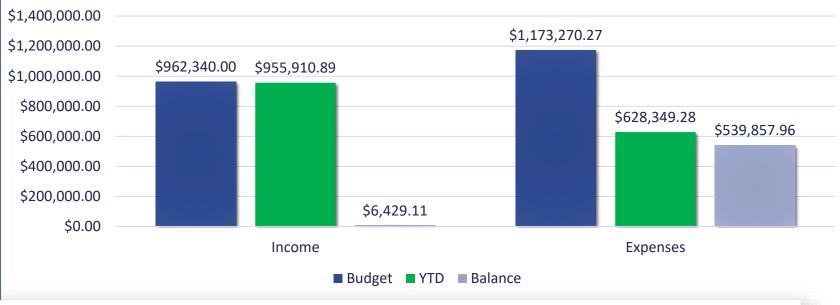

### District Fund 010

As of 03/03/2023

## **BUDGET REPORT** FY: 2023

FROM: 7/1/2022 TO 6/30/2023

BDG113 3/3/2023

11:03:59AM

FUND: 010 - General Fund

UNENCUMBERED

Page 1 of 24

|                                                  |        |       |   |              |            |              |        | l          | JNENCUMBERED |        |
|--------------------------------------------------|--------|-------|---|--------------|------------|--------------|--------|------------|--------------|--------|
| FD RE PY GO FN OB SI L2                          |        |       |   | Working      | Current    | Year To Date | %      | Encumbered | Balance      | %      |
| LCFF State Aid - Current Year                    |        |       |   |              |            |              |        |            |              |        |
| 010-00000-0-00000-00000-80110-0-0000             |        |       |   | 382,828.00   | 207,278.50 | 207,278.50   | 54.10  | 0.00       | 175,549.50   | 45.86  |
|                                                  | TOTAL: | 80110 |   | 382,828.00   | 207,278.50 | 207,278.50   | 54.14  | 0.00       | 175,549.50   | 45.86  |
| Education Protection Account                     |        |       |   |              |            |              |        |            |              |        |
| 010-14000-0-00000-00000-80120-0-0000             |        |       |   | 107,638.00   | 43,372.00  | 43,372.00    | 40.30  | 0.00       | 64,266.00    | 59.71  |
|                                                  | TOTAL: | 80120 |   | 107,638.00   | 43,372.00  | 43,372.00    | 40.29  | 0.00       | 64,266.00    | 59.71  |
| LCFF/Revenue Limit State Aid - Prior Years       |        |       |   |              |            |              |        |            |              |        |
| 010-00000-0-00000-00000-80190-0-0000             |        |       |   | 0.00         | 13,862.08  | 13,862.08    | 0.00   | 0.00       | (13,862.08)  | 0.00   |
| 010-14000-0-00000-00000-80190-0-0000             |        |       |   | 0.00         | 0.00       | 0.00         | 0.00   | 0.00       | 0.00         | 0.00   |
|                                                  | TOTAL: | 80190 |   | 0.00         | 13,862.08  | 13,862.08    | 0.00   | 0.00       | (13,862.08)  | 0.00   |
| Secured Rolls Tax                                |        |       |   |              |            |              |        |            |              |        |
| 010-00000-0-00000-00000-80410-0-0000             |        |       |   | 605,437.00   | 328,973.55 | 328,973.55   | 54.30  | 0.00       | 276,463.45   | 45.66  |
|                                                  | TOTAL: | 80410 |   | 605,437.00   | 328,973.55 | 328,973.55   | 54.34  | 0.00       | 276,463.45   | 45.66  |
| Unsecured Roll Taxes                             |        |       |   |              |            |              |        |            |              |        |
| 010-00000-0-00000-00000-80420-0-0000             |        |       |   | 0.00         | 39,548.88  | 39,548.88    | 0.00   | 0.00       | (39,548.88)  | 0.00   |
|                                                  | TOTAL: | 80420 |   | 0.00         | 39,548.88  | 39,548.88    | 0.00   | 0.00       | (39,548.88)  | 0.00   |
| Prior Years' Taxes                               |        |       |   |              |            |              |        |            |              |        |
| 010-00000-0-00000-00000-80430-0-0000             |        |       |   | 0.00         | 4,983.55   | 4,983.55     | 0.00   | 0.00       | (4,983.55)   | 0.00   |
|                                                  | TOTAL: | 80430 |   | 0.00         | 4,983.55   | 4,983.55     | 0.00   | 0.00       | (4,983.55)   | 0.00   |
| Supplemental Taxes                               |        |       |   |              |            |              |        |            |              |        |
| 010-00000-0-00000-00000-80440-0-0000             |        |       |   | 0.00         | 1,896.95   | 1,896.95     | 0.00   | 0.00       | (1,896.95)   | 0.00   |
|                                                  | TOTAL: | 80440 |   | 0.00         | 1,896.95   | 1,896.95     | 0.00   | 0.00       | (1,896.95)   | 0.00   |
| Transfers to Charter Schools in Lieu of Property | Taxes  |       |   |              |            |              |        |            |              |        |
| 010-00000-0-00000-00000-80960-0-0000             |        |       |   | (534,928.00) | 0.00       | 0.00         | 0.00   | 0.00       | (534,928.00) | 100.00 |
|                                                  | TOTAL: | 80960 |   | (534,928.00) | 0.00       | 0.00         | 0.00   | 0.00       | (534,928.00) | 100.00 |
| Child Nutrition Programs                         |        |       |   |              |            |              |        |            |              |        |
| 010-54660-0-00000-00000-82200-0-0000             |        |       |   | 0.00         | 13,713.37  | 13,713.37    | 0.00   | 0.00       | (13,713.37)  | 0.00   |
|                                                  | TOTAL: | 82200 |   | 0.00         | 13,713.37  | 13,713.37    | 0.00   | 0.00       | (13,713.37)  | 0.00   |
| All Other Federal Revenue                        |        |       |   |              |            |              |        |            |              |        |
| 010-30100-0-00000-00000-82900-0-0000             |        |       |   | 9,140.00     | 3,981.56   | 3,981.56     | 43.60  | 0.00       | 5,158.44     | 56.44  |
| 010-30100-3-00000-00000-82900-0-0000             |        |       | C | 0.00         | 0.00       | 0.00         | 0.00   | 0.00       | 0.00         | 0.00   |
| 010-32100-0-00000-00000-82900-0-0000             |        |       |   | 1,395.00     | 1,395.46   | 1,395.46     | 100.00 | 0.00       | (0.46)       | 0.00   |
|                                                  |        |       |   |              | 1          |              |        |            |              |        |

BDG113 3/3/2023

11:03:59AM

Page 3 of 24

FY: 2023 FROM: 7/1/2022 TO 6/30/2023

FUND: 010 - General Fund

|                                              |             |       |   |              |             |              |        | •          | DINEINCOMBERED |        |
|----------------------------------------------|-------------|-------|---|--------------|-------------|--------------|--------|------------|----------------|--------|
| FD RE PY GO FN OB SI L2                      |             |       |   | Working      | Current     | Year To Date | %      | Encumbered | Balance        | %      |
| 010-00000-0-00000-00000-86601-0-0000         |             |       |   | 0.00         | 0.00        | 0.00         | 0.00   | 0.00       | 0.00           | 0.00   |
|                                              | TOTAL:      | 86601 |   | 0.00         | 0.00        | 0.00         | 0.00   | 0.00       | 0.00           | 0.00   |
| Interest - Refund of Federal/State Interest  |             |       |   |              |             |              |        |            |                |        |
| 010-00000-0-00000-00000-86602-0-0000         |             |       |   | 0.00         | 0.00        | 0.00         | 0.00   | 0.00       | 0.00           | 0.00   |
|                                              | TOTAL:      | 86602 |   | 0.00         | 0.00        | 0.00         | 0.00   | 0.00       | 0.00           | 0.00   |
| Net Increase (Decrease) in the Fair Value of | Investments | 5     |   |              |             |              |        |            |                |        |
| 010-00000-0-00000-00000-86620-0-0000         |             |       |   | 0.00         | 36,339.79   | 36,339.79    | 0.00   | 0.00       | (36,339.79)    | 0.00   |
|                                              | TOTAL:      | 86620 |   | 0.00         | 36,339.79   | 36,339.79    | 0.00   | 0.00       | (36,339.79)    | 0.00   |
| All Other Local Revenue                      |             |       |   |              |             |              |        |            |                |        |
| 010-00000-0-00000-00000-86990-0-0000         |             |       |   | 35,000.00    | 39,191.53   | 39,191.53    | 112.00 | 0.00       | (4,191.53)     | 0.00   |
| 010-00000-0-00000-24203-86990-0-0000         |             |       |   | 0.00         | 50.00       | 50.00        | 0.00   | 0.00       | (50.00)        | 0.00   |
| 010-00099-0-00000-00000-86990-0-0000         |             |       |   | 0.00         | 2,588.32    | 2,588.32     | 0.00   | 0.00       | (2,588.32)     | 0.00   |
| 010-07200-0-00000-00000-86990-0-0000         |             |       |   | 0.00         | 0.00        | 0.00         | 0.00   | 0.00       | 0.00           | 0.00   |
| 010-90570-0-00000-00000-86990-0-0000         |             |       |   | 121,265.00   | 121,265.02  | 121,265.02   | 100.00 | 0.00       | (0.02)         | 0.00   |
|                                              | TOTAL:      | 86990 |   | 156,265.00   | 163,094.87  | 163,094.87   | 104.37 | 0.00       | (6,829.87)     | 0.00   |
| All Other Transfers from JPAs                |             |       |   |              |             |              |        |            |                |        |
| 010-00000-0-00000-00000-87830-0-0000         |             |       |   | 0.00         | 0.00        | 0.00         | 0.00   | 0.00       | 0.00           | 0.00   |
|                                              | TOTAL:      | 87830 |   | 0.00         | 0.00        | 0.00         | 0.00   | 0.00       | 0.00           | 0.00   |
| Other Authorized Interfund Transfers In      |             |       |   |              |             |              |        |            |                |        |
| 010-00000-0-00000-00000-89190-0-0000         |             |       |   | 0.00         | 0.00        | 0.00         | 0.00   | 0.00       | 0.00           | 0.00   |
|                                              | TOTAL:      | 89190 |   | 0.00         | 0.00        | 0.00         | 0.00   | 0.00       | 0.00           | 0.00   |
| Contributions from Unrestricted Resources    |             |       |   |              |             |              |        |            |                |        |
| 010-00000-0-00000-00000-89800-0-0000         |             |       |   | (91,428.00)  | 0.00        | 0.00         | 0.00   | 0.00       | (91,428.00)    | 100.00 |
| 010-06205-0-00000-00000-89800-0-0000         |             |       |   | (57,692.00)  | (57,692.00) | (57,692.00)  | 100.00 | 0.00       | 0.00           | 0.00   |
| 010-07200-0-00000-00000-89800-0-0000         |             |       |   | 37,184.00    | 0.00        | 0.00         | 0.00   | 0.00       | 37,184.00      | 100.00 |
| 010-07230-0-00000-00000-89800-0-0000         |             |       |   | 21,409.00    | 0.00        | 0.00         | 0.00   | 0.00       | 21,409.00      | 100.00 |
| 010-14000-0-00000-00000-89800-0-0000         |             |       |   | 0.00         | 0.00        | 0.00         | 0.00   | 0.00       | 0.00           | 0.00   |
| 010-30100-0-00000-00000-89800-0-0000         |             |       |   | 5,149.00     | 0.00        | 0.00         | 0.00   | 0.00       | 5,149.00       | 100.00 |
| 010-30100-3-00000-00000-89800-0-0000         |             |       | C | 0.00         | 0.00        | 0.00         | 0.00   | 0.00       | 0.00           | 0.00   |
| 010-81500-0-00000-00000-89800-0-0000         |             |       |   | 205,378.00   | 57,692.00   | 57,692.00    | 28.10  | 0.00       | 147,686.00     | 71.91  |
| 010-90570-0-00000-00000-89800-0-0000         |             |       |   | (120,000.00) | 0.00        | 0.00         | 0.00   | 0.00       | (120,000.00)   | 100.00 |
|                                              | TOTAL:      | 89800 |   | 0.00         | 0.00        | 0.00         | 0.00   | 0.00       | 0.00           | 0.00   |
|                                              | TOTAL:      | 80000 |   | 962,340.00   | 955,910.89  | 955,910.89   | 99.33  | 0.00       | 6,429.11       | 0.67   |
|                                              |             |       |   |              |             |              |        |            |                |        |